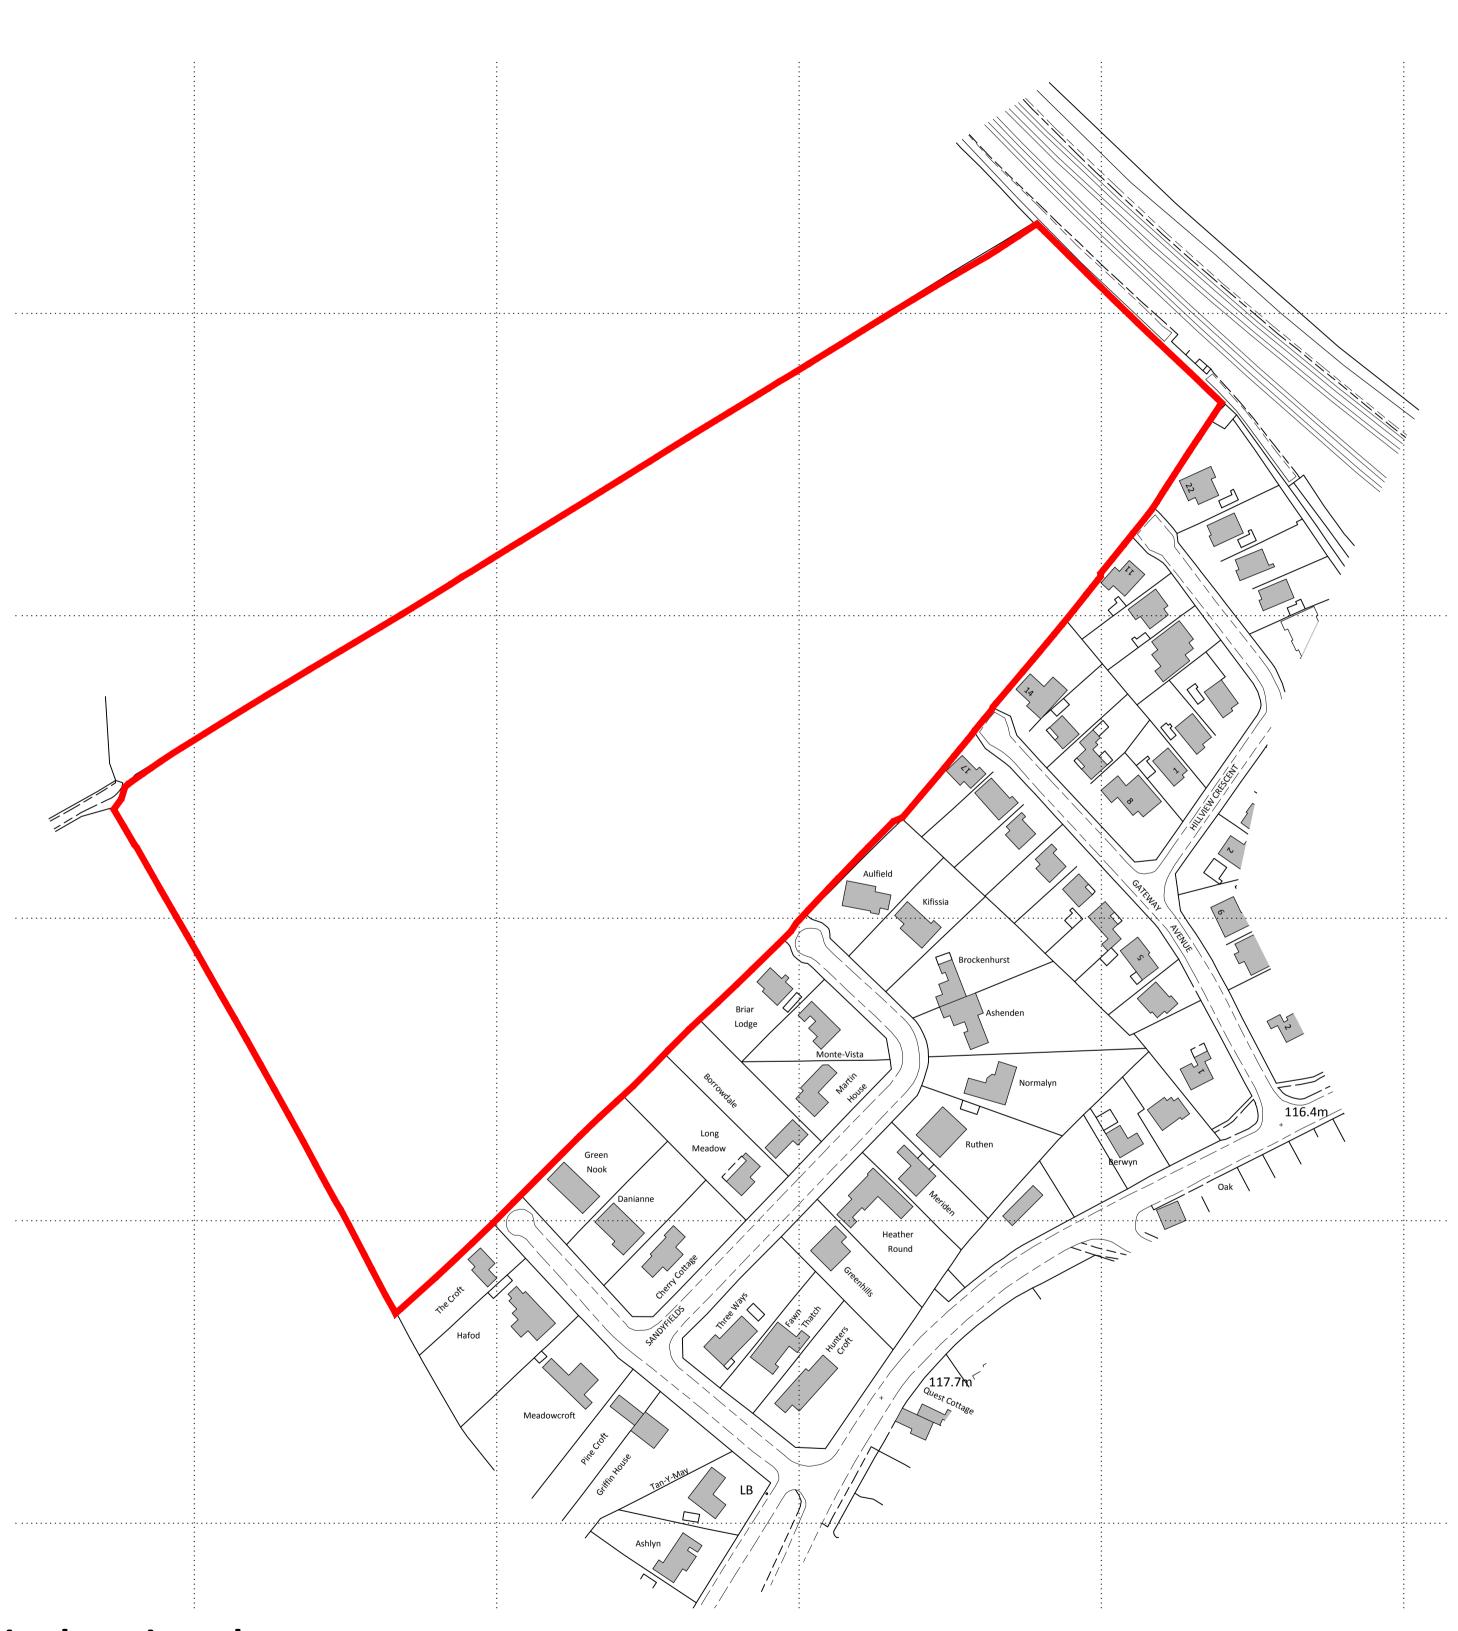

## Site location plan.

Red line application boundary. 13.80 acres/ 5.58 hectares.

| Client:                         | Richborough    | Richborough Estates.                                   |     |           |  |  |
|---------------------------------|----------------|--------------------------------------------------------|-----|-----------|--|--|
| Job:                            | Land off Gatew | Land off Gateway Avenue, Baldwins Gate. Staffordshire. |     |           |  |  |
| Drawing title:                  | Site location  | Site location Plan.                                    |     |           |  |  |
| Drawing Number:<br>(Job number) | B5721          | PL                                                     | 001 | Revision: |  |  |
| Scale:                          | 1:1250@A2      | 1:1250@A2                                              |     |           |  |  |
| Date:                           | 17.05.2013     | 17.05.2013                                             |     |           |  |  |
| Drawn by/ checked by            | y: CjL         |                                                        |     |           |  |  |